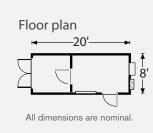

## Exterior dimensions length width 20' 0" 8' 0" Interior dimensions length width 10' 5.5" 7' 4" Steepen dimensions

Storage dimensions length width 8' 6" 7' 8"

Expert advice from the same team you have come to trust for your modular solutions. Mobile Modular offers Portable Storage for rent, lease or purchase. Available in 20ft or 40ft length, our containers are made to be convenient, safe and secure for all your portable space needs.