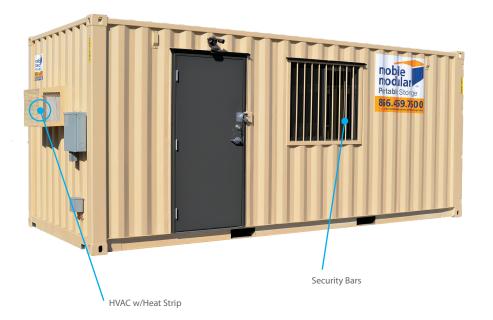

## 20' HIGH SECURITY PORTABLE OFFICE COMBO

## **FEATURES**

- R-11 insulated walls and ceiling
- Exterior hard wired porch light
- HVAC with heat strip
- Security bar(s) on window(s) and door(s)
- Lockable door handles
- Durable floor coatings
- External GFCI receptacle(s)
- 125 AMP panel box
- Forklift pockets to facilitate movement
- Lock box to provide additional protection